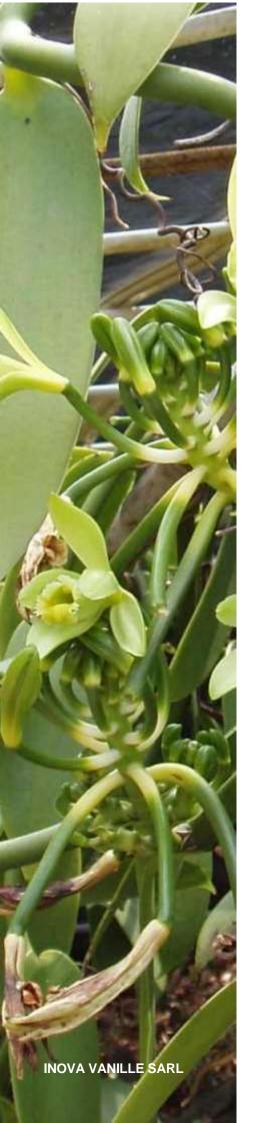

## Inovaataglance

INOVA VANILLA is a company headquartered in Sambava in the North East of Madagascar.

This area is renowned worldwide for the quality of its vanilla. We specialize in the collection directly near our producers. We turn green vanilla black vanilla by a traditional process. Our vanilla is natural, selected and harvested at full maturity. This vanilla is grown organically without fertilizers or pesticides while respecting the full development and respect for the process transformation.