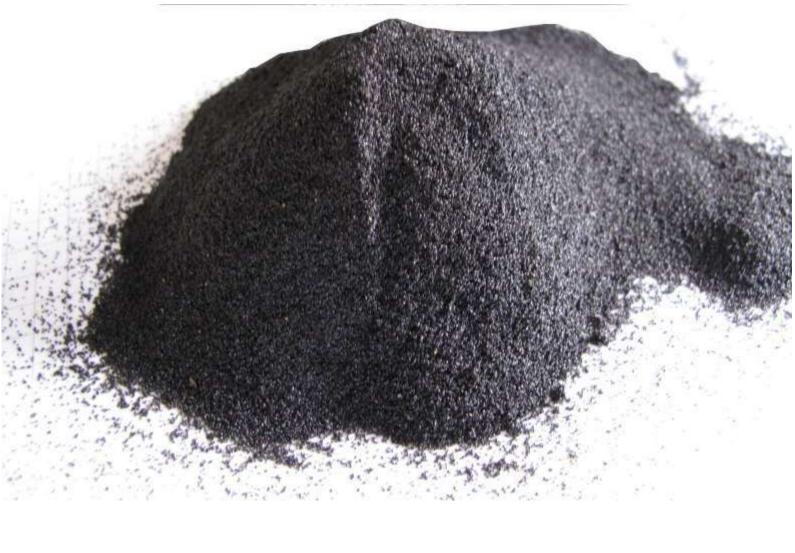

## - SPECIFICATION - VANILLA SEEDS -

PRODUCTS VANILLA SEEDS

PRODUCT TYPE VANILLA PLANIFOLIA

ALSO CALLED EXHAUSTED VANILLA

**SEEDS** 

GRANULOMETRY 300 MICRONS

COLOUR BLACK

APPERANCE SMALL DRY AND LIGHT

SEEDS

RESIDUAL MOISTURE 5%

CULTIVATION TYPE NATURAL

PRODUCTION AERA SAVA REGION

COUNTRY MADAGASCAR

USES -ICE CREAM

MANUFACTURER
-FOOD INDUSTRY

-COSMETICS