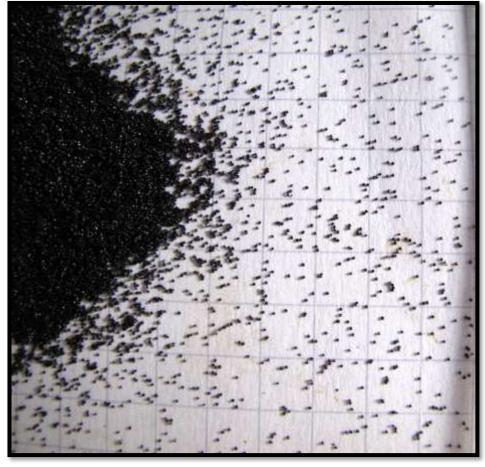

## - SPECIFICATION - VANILLA SEEDS -

PRODUCTS VANILLA SEEDS

PRODUCT TYPE VANILLA PLANIFOLIA

ALSO CALLED EXHAUSTED VANILLA

**SEEDS** 

GRANULOMETRY 300 MICRONS

COLOUR BLACK

APPERANCE SMALL DRY AND LIGHT

SEEDS

RESIDUAL MOISTURE 5%

CULTIVATION TYPE NATURAL

PRODUCTION AERA SAVA REGION

COUNTRY MADAGASCAR

USES -ICE CREAM

MANUFACTURER
-FOOD INDUSTRY

-COSMETICS