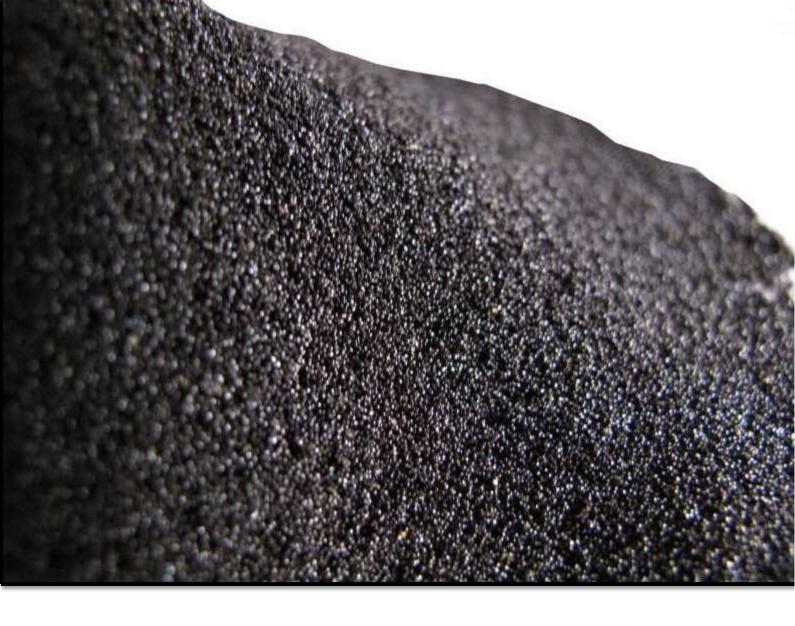

## - SPECIFICATION - VANILLA SEEDS -

PRODUCTS VANILLA SEEDS

PRODUCT TYPE VANILLA PLANIFOLIA

ALSO CALLED EXHAUSTED VANILLA

**SEEDS** 

GRANULOMETRY 300 MICRONS

COLOUR BLACK

APPERANCE SMALL DRY AND LIGHT

SEEDS

RESIDUAL MOISTURE 5%

CULTIVATION TYPE NATURAL

PRODUCTION AERA SAVA REGION

COUNTRY MADAGASCAR

USES -ICE CREAM

MANUFACTURER
-FOOD INDUSTRY

-COSMETICS